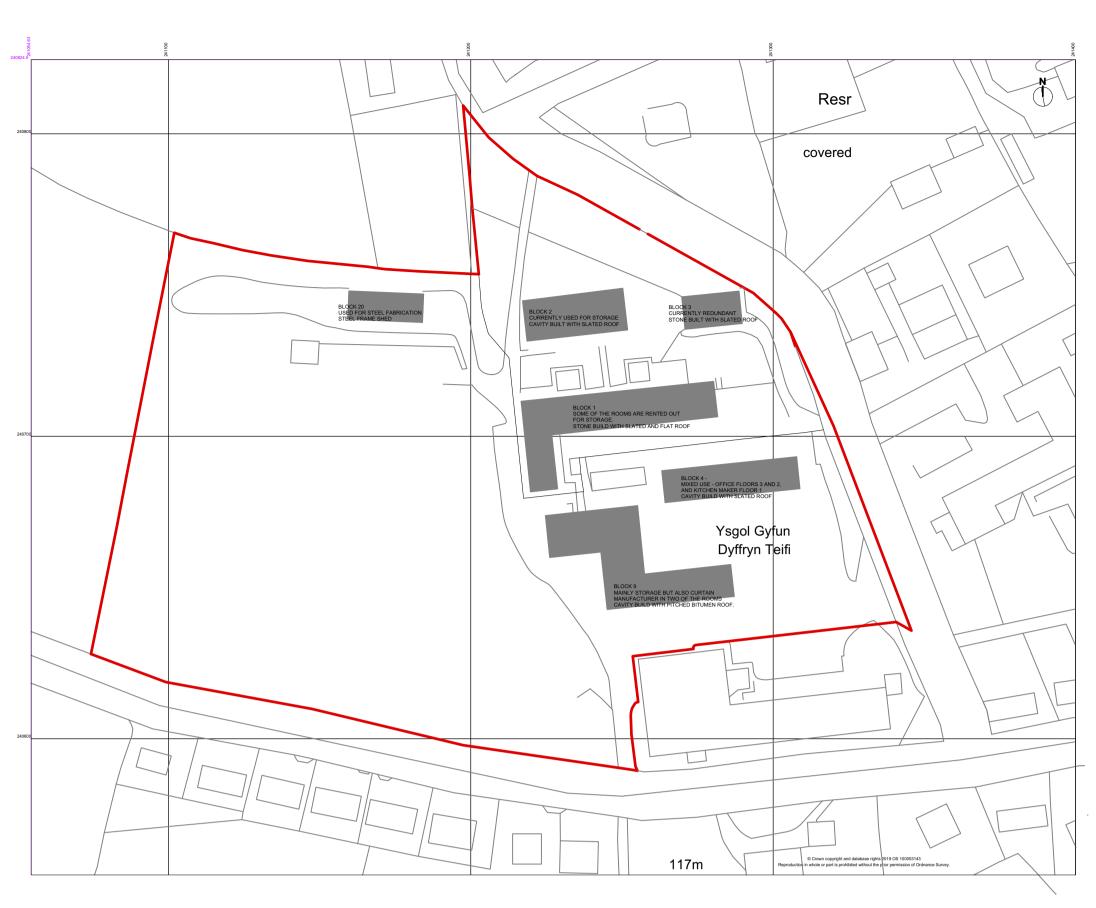

1 EXISTING SITE PLAN
Scale: 1:1250

PL VER 04/04/24

All measurements must be checked on site. If there are any deviations the designer should be notified and written conformation sought.

The plans are the property of M. Baggott Chartered Surveyors and Architectural Service and written permission must be sought before passing any plans onto third parties.